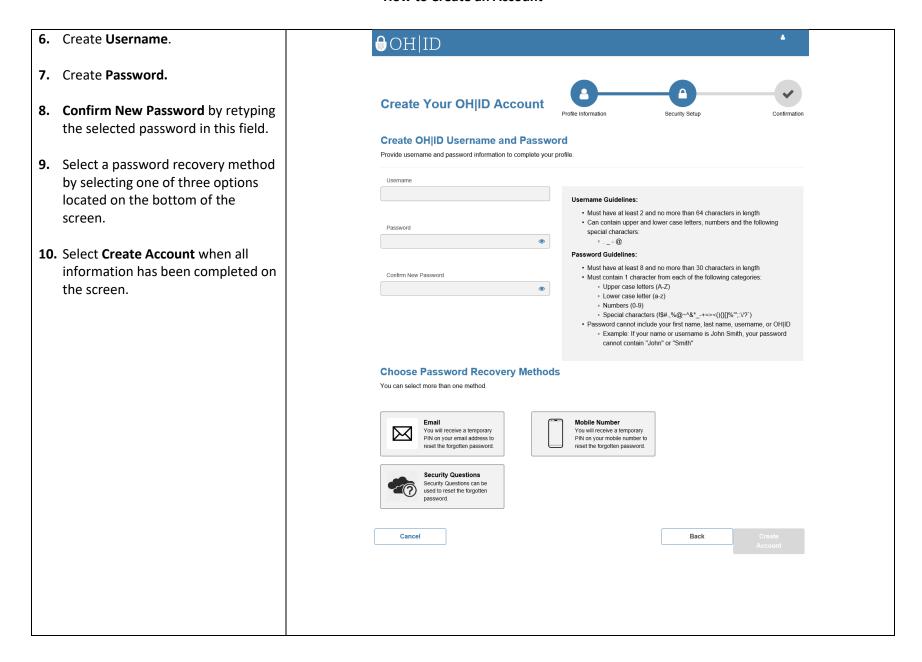

**11.** The Confirmation screen will be displayed when you have successfully created your account.

- **12.** You should receive an email confirmation the OH|ID account was created.
- **13.** Log into OH ID using the username and password you created.