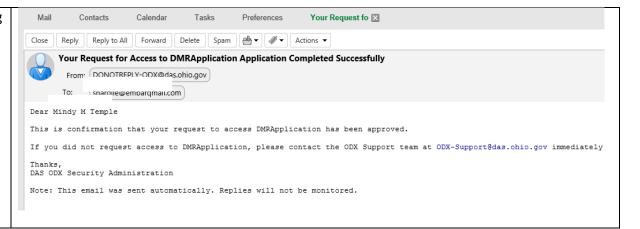

**14.** Once logged in OH ID, select My **DODD**. You should be driven to the screen on the next page.

**18.** This screen will be displayed after you agree to the terms identified in the above box.

**19.** You will receive an email confirming your request to access the DMRApplication has been approved.

**20.** Select **Return to Applications**. You should be driven to the screen on the next page.

21. Select My DODD. You should be driven to the screen on the next page.

Wy Apps

You are currently subscribed to the apps below - clicking the "X" on the app tile will unsubscribe you from the app and reinstating your subscription may require additional approval.