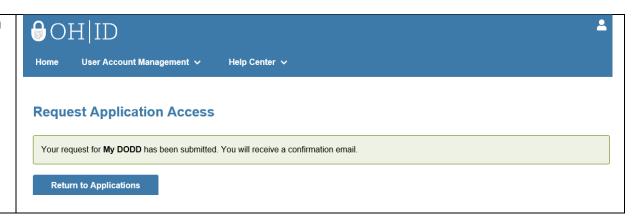

**20.** Select **Return to Applications**. You should be driven to the screen on the next page.

21. Select My DODD. You should be driven to the screen on the next page.

Wy Apps

You are currently subscribed to the apps below - clicking the "X" on the app tile will unsubscribe you from the app and reinstating your subscription may require additional approval.