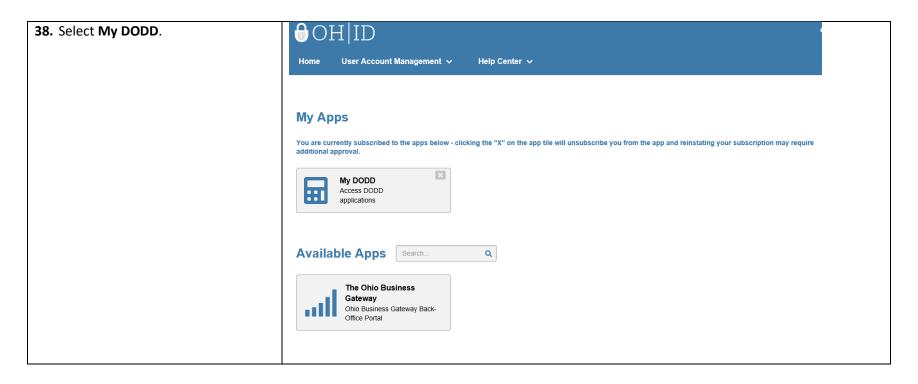

**14.** Once logged in OH ID, select My **DODD**. You should be driven to the screen on the next page.

**18.** This screen will be displayed after you agree to the terms identified in the above box.

**19.** You will receive an email confirming your request to access the DMRApplication has been approved.

**20.** Select **Return to Applications**. You should be driven to the screen on the next page.

21. Select My DODD. You should be driven to the screen on the next page.

Wy Apps

You are currently subscribed to the apps below - clicking the "X" on the app tile will unsubscribe you from the app and reinstating your subscription may require additional approval.

My DODD

Access DODD

Applications

Q

Available Apps Search...

Office Portal

The Ohio Business Gateway

Ohio Business Gateway Back-