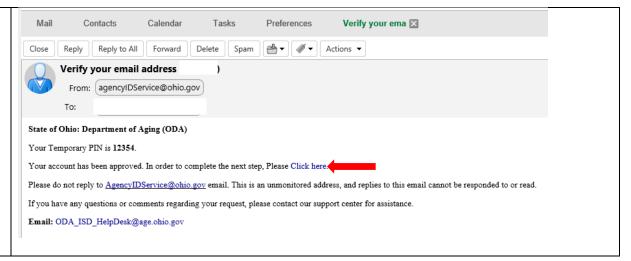

page.

- **29.** An email will be sent to your email address and contain the temporary PIN you created.
- **30.** To proceed, you must select **Click Here** to continue. You should be driven to the screen on the next page.