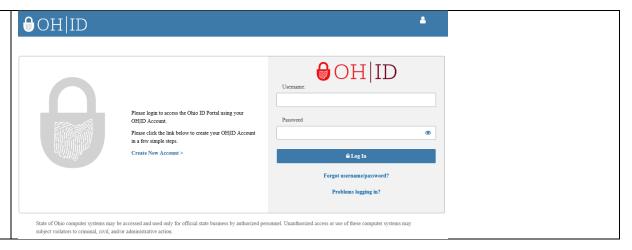

To begin your application, return to this screen (follow this link: OH | ID )

- **36.** Enter your **Username** and **Password**.
- **37.** Select **Log In**. You should be driven to the screen on the next page.