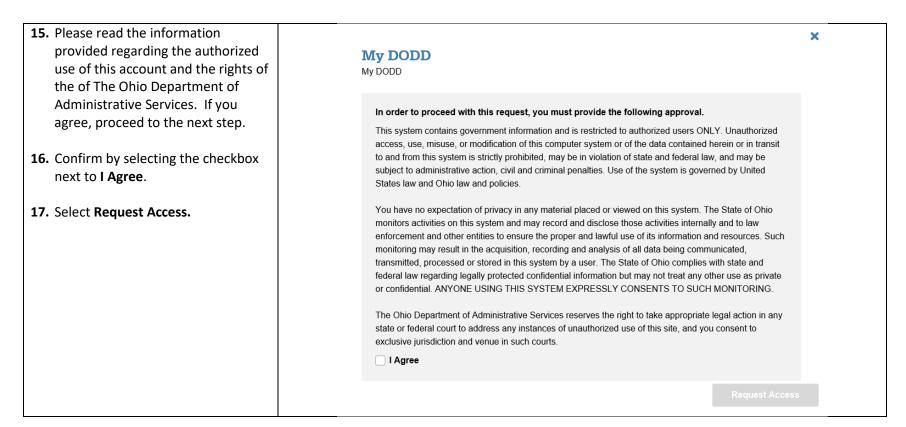

**14.** Once logged in OH ID, select My **DODD**. You should be driven to the screen on the next page.

**18.** This screen will be displayed after you agree to the terms identified in the above box.

**19.** You will receive an email confirming your request to access the DMRApplication has been approved.