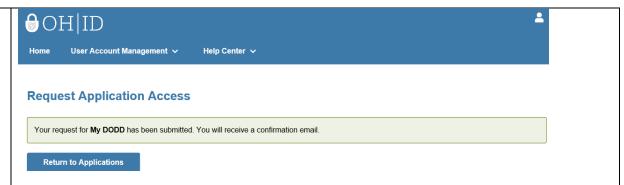

**14.** Once logged in OH ID, select My **DODD**. You should be driven to the screen on the next page.

**18.** This screen will be displayed after you agree to the terms identified in the above box.

**19.** You will receive an email confirming your request to access the DMRApplication has been approved.

**20.** Select **Return to Applications**. You should be driven to the screen on the next page.

21. Select My DODD. You should be driven to the screen on the next page.

Wy Apps

You are currently subscribed to the apps below - clicking the "X" on the app tile will unsubscribe you from the app and reinstating your subscription may require additional approval.