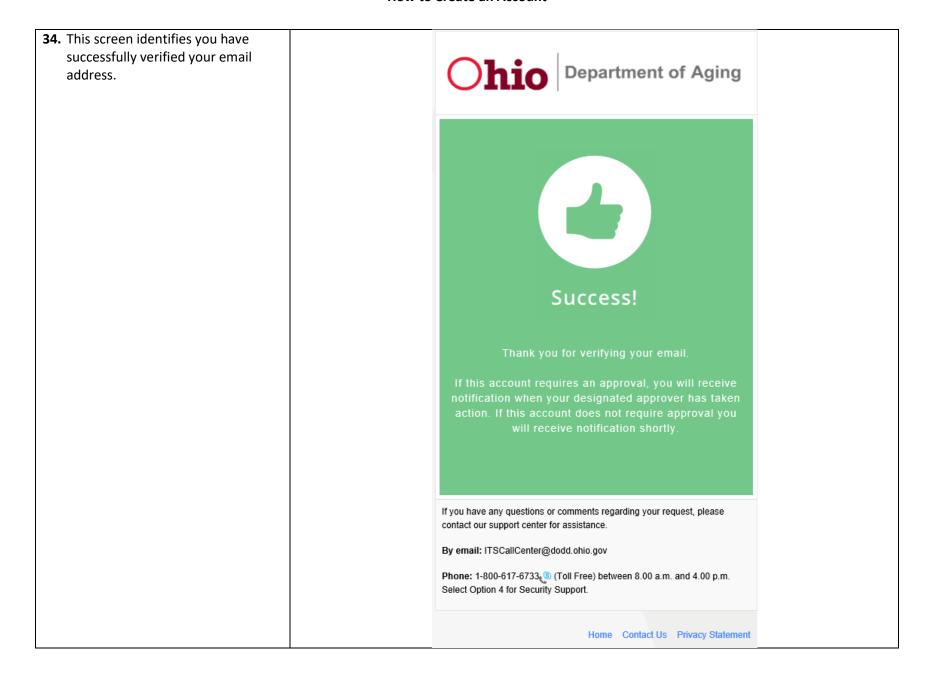

page.

- **29.** An email will be sent to your email address and contain the temporary PIN you created.
- **30.** To proceed, you must select **Click Here** to continue. You should be driven to the screen on the next page.