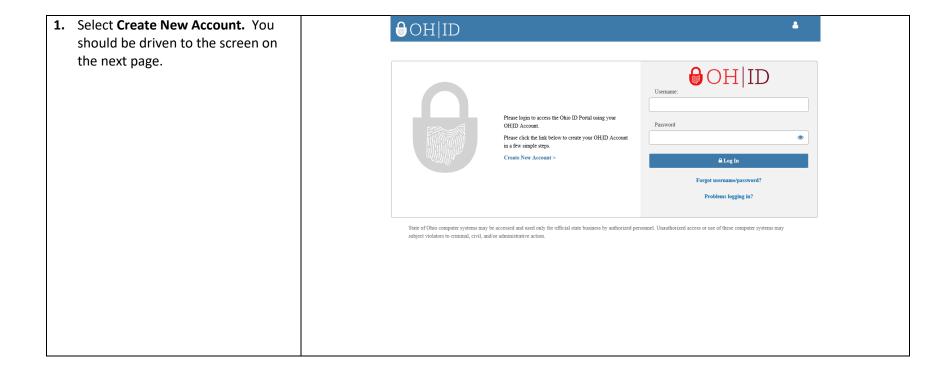

The Department of Developmental Disabilities (DODD) supports our provider application database on their server. Using the steps below you may begin creating your provider application for the Ohio Department of Aging using the following link here: OH | ID.