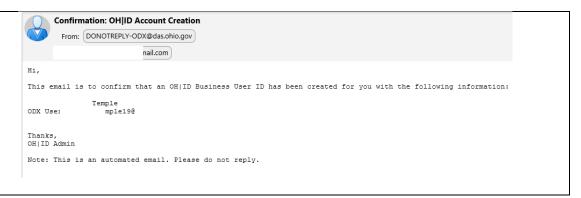

**11.** The Confirmation screen will be displayed when you have successfully created your account.

- **12.** You should receive an email confirmation the OH|ID account was created.
- **13.** Log into OH ID using the username and password you created.