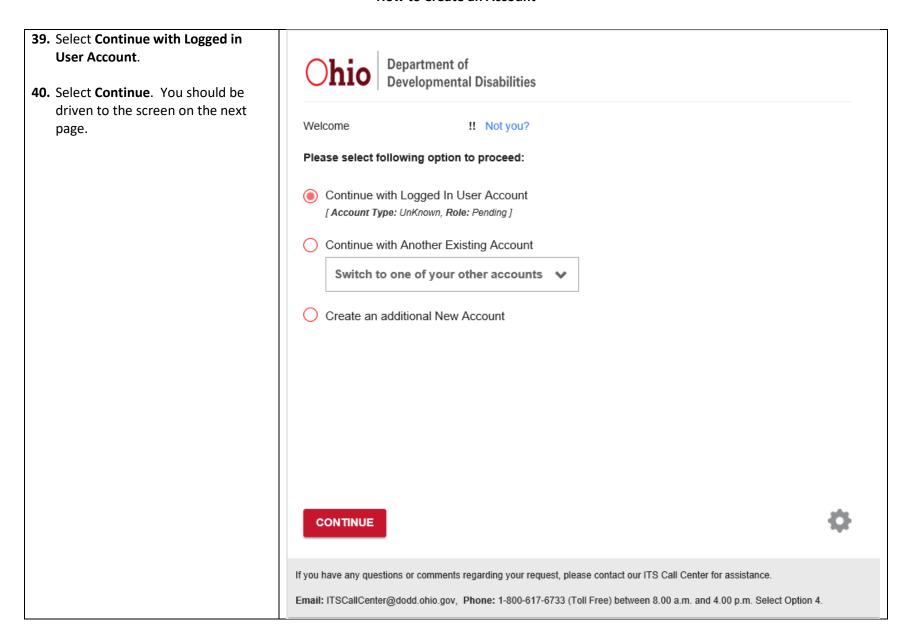

**14.** Once logged in OH ID, select My **DODD**. You should be driven to the screen on the next page.

**18.** This screen will be displayed after you agree to the terms identified in the above box.

**19.** You will receive an email confirming your request to access the DMRApplication has been approved.