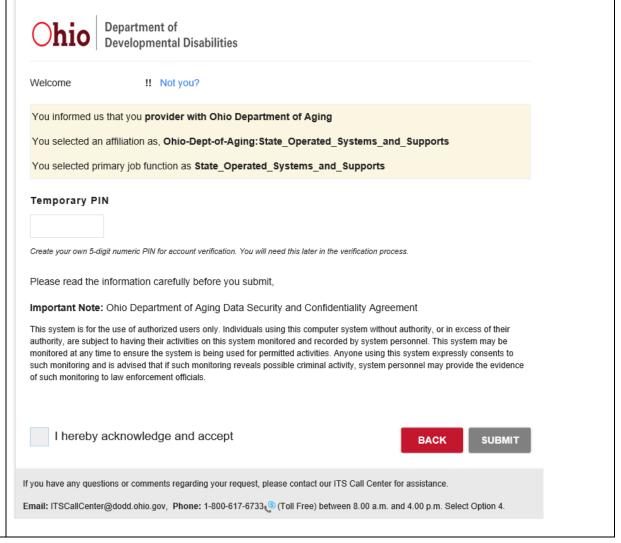

- 24. You will need to select and enter a temporary PIN number in the space provided. Please be sure to write the number down as you will be asked to enter it again, later in the process.25. Select the box I hereby acknowledge and accept.
- **26.** Select **Submit**. You should be driven to the screen on the next