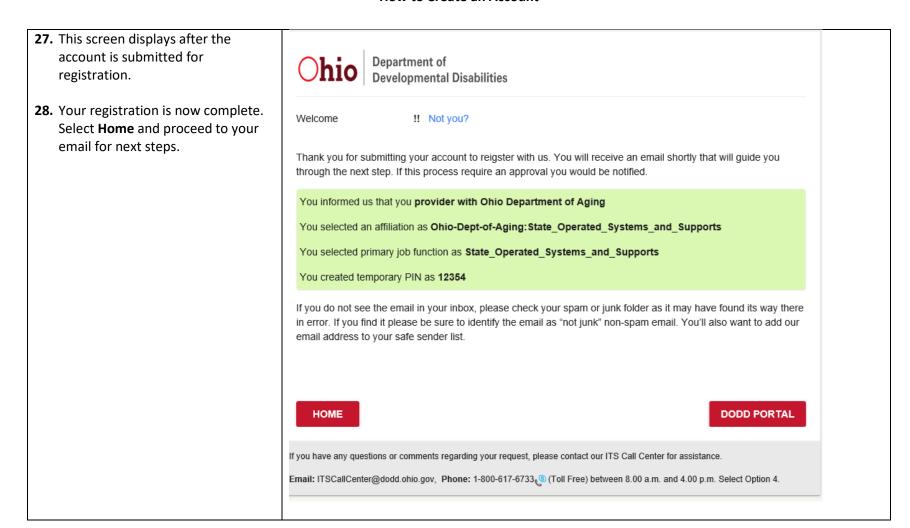

page.

- **29.** An email will be sent to your email address and contain the temporary PIN you created.
- **30.** To proceed, you must select **Click Here** to continue. You should be driven to the screen on the next page.