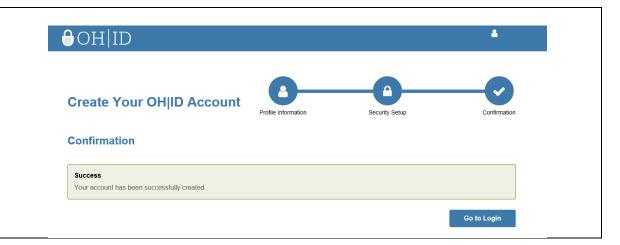

**11.** The Confirmation screen will be displayed when you have successfully created your account.

- **12.** You should receive an email confirmation the OH|ID account was created.
- **13.** Log into OH ID using the username and password you created.