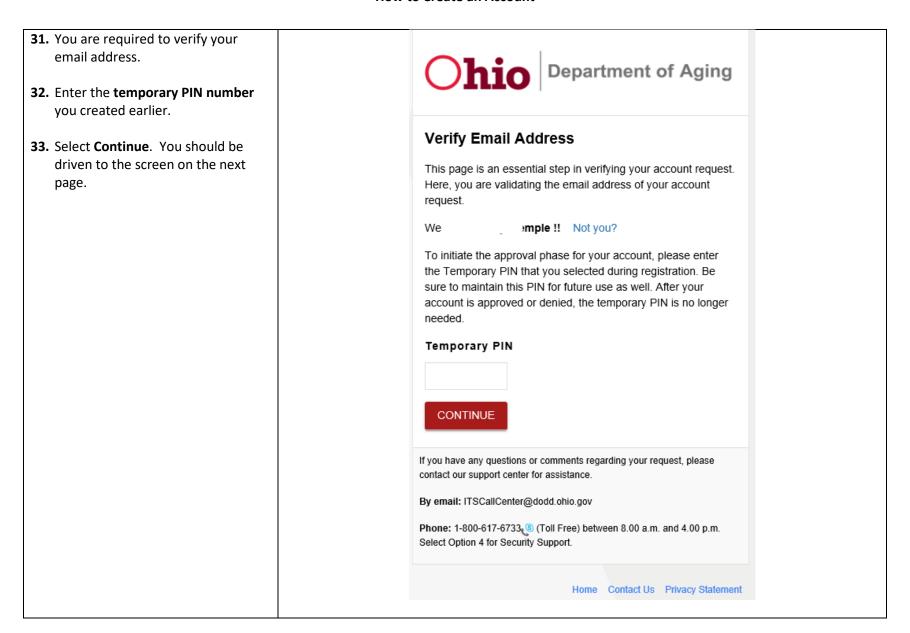

- 24. You will need to select and enter a temporary PIN number in the space provided. Please be sure to write the number down as you will be asked to enter it again, later in the process.25. Select the box I hereby acknowledge and accept.
- **26.** Select **Submit**. You should be driven to the screen on the next

page.

- **29.** An email will be sent to your email address and contain the temporary PIN you created.
- **30.** To proceed, you must select **Click Here** to continue. You should be driven to the screen on the next page.